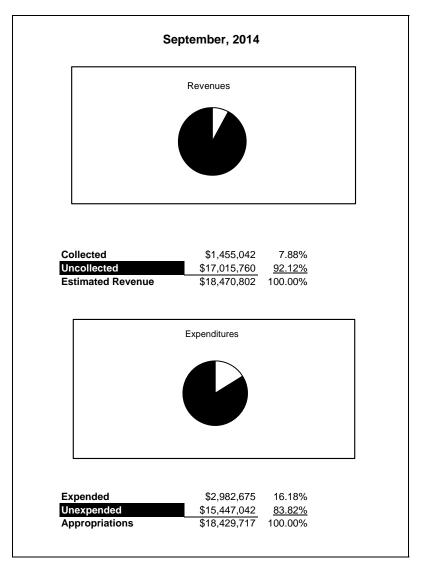

|                                                           |         | Food Service  |               |                |                |                |                     |                     |  |
|-----------------------------------------------------------|---------|---------------|---------------|----------------|----------------|----------------|---------------------|---------------------|--|
| The School District of Sarasota County, FL                |         |               |               |                |                |                |                     |                     |  |
| Revenue & Expenditures - Budget And Actual                | Account | Budgeted      | Amounts       | Actual         | Percentage of  | Prior YTD      | Difference          | %                   |  |
| September 30, 2015                                        | Number  | Original      | Current       | Amounts        | Current Budget | Actual         | Increase/(Decrease) | Increase/(Decrease) |  |
| REVENUES                                                  |         |               |               |                |                |                |                     |                     |  |
| Federal Direct                                            | 3100    |               |               |                |                |                |                     |                     |  |
| Federal Through State                                     | 3200    | 12,893,035.00 | 12,893,035.00 | 726,217.95     | 5.63%          | 322,030.97     | 404,186.98          |                     |  |
| State Sources                                             | 3300    | 169,154.00    | 169,154.00    | 0.00           | 0.00%          | 0.00           | 0.00                |                     |  |
| Local Sources                                             | 3400    | 5,018,100.00  | 5,018,100.00  | 989,009.05     | 19.71%         | 1,133,011.22   | (144,002.17)        | -12.71%             |  |
| Total Revenues                                            |         | 18,080,289.00 | 18,080,289.00 | 1,715,227.00   | 9.49%          | 1,455,042.19   | 260,184.81          | 17.88%              |  |
| EXPENDITURES                                              |         |               |               |                |                |                |                     |                     |  |
| Current:                                                  |         |               |               |                |                |                |                     |                     |  |
| Instruction                                               | 5000    |               |               |                |                |                |                     |                     |  |
| Student Support Services                                  | 6100    |               |               |                |                |                |                     |                     |  |
| Instructional Media Services                              | 6200    |               |               |                |                |                |                     |                     |  |
| Instruction and Curriculum Development Services           | 6300    |               |               |                |                |                |                     |                     |  |
| Instructional Staff Training Services                     | 6400    |               |               |                |                |                |                     |                     |  |
| Instruction Related Technolgy                             | 6500    |               |               |                |                |                |                     |                     |  |
| Board                                                     | 7100    |               |               |                |                |                |                     |                     |  |
| General Administration                                    | 7200    |               |               |                |                |                |                     |                     |  |
| School Administration                                     | 7300    |               |               |                |                |                |                     |                     |  |
| Facilities Acquisition and Construction                   | 7410    |               |               |                |                |                |                     |                     |  |
| Fiscal Services                                           | 7500    |               |               |                |                |                |                     |                     |  |
| Food Services                                             | 7600    | 18,198,632.00 | 18,198,632.00 | 2,813,588.81   | 15.46%         | 2,982,675.03   | (169,086.22)        | -5.67%              |  |
| Central Services                                          | 7700    |               |               |                |                |                |                     |                     |  |
| Pupil Transportation Services                             | 7800    |               |               |                |                |                |                     |                     |  |
| Operation of Plant                                        | 7900    |               |               |                |                |                |                     |                     |  |
| Maintenance of Plant                                      | 8100    |               |               |                |                |                |                     |                     |  |
| Administrative Tech Services                              | 8200    |               |               |                |                |                |                     |                     |  |
| Community Services                                        | 9100    |               |               |                |                |                |                     |                     |  |
| Debt Service                                              | 9200    |               |               |                |                |                |                     |                     |  |
| Total Expenditures                                        |         | 18,198,632.00 | 18,198,632.00 | 2,813,588.81   | 15.46%         | 2,982,675.03   | (169,086.22)        | -5.67%              |  |
| Excess (Deficiency) of Revenues Over (Under) Expenditures | 3       | (118,343.00)  | (118,343.00)  | (1,098,361.81) | 928.12%        | (1,527,632.84) | 429,271.03          | -28.10%             |  |
| OTHER FINANCING SOURCES (USES)                            |         |               |               |                |                |                |                     |                     |  |
| Transfers In                                              | 3600    |               |               |                |                |                |                     |                     |  |
| Transfers Out                                             | 9700    |               |               |                |                |                |                     |                     |  |
| <b>Total Other Financing Sources (Uses)</b>               |         | 0.00          | 0.00          | 0.00           |                | 0.00           | 0.00                |                     |  |
| Net Change in Fund Balances                               |         | (118,343.00)  | (118,343.00)  | (1,098,361.81) | 928.12%        | (1,527,632.84) | 429,271.03          | -28.10%             |  |
| Fund Balances, Prior Year                                 | 2800    | 5,394,536.00  | 5,394,536.00  | 5,394,535.87   | 100.00%        | 5,130,964.70   | 263,571.17          | 5.14%               |  |
| Adjustment to Fund Balances                               | 2891    |               |               |                |                |                |                     |                     |  |
| Fund Balances, Current Year                               | 2700    | 5,276,193.00  | 5,276,193.00  | 4,296,174.06   | 81.43%         | 3,603,331.86   | 692,842.20          | 19.23%              |  |