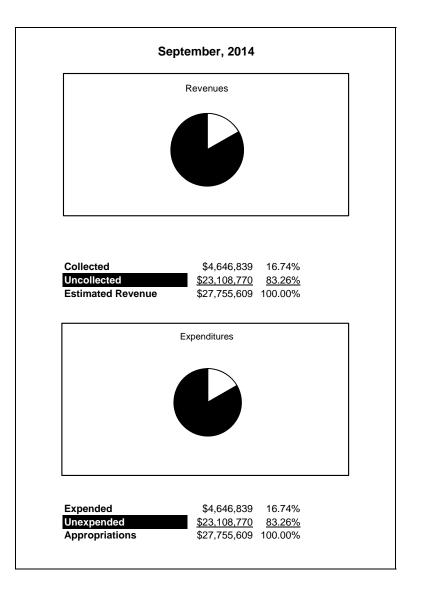

|                                                           | General Fund |                 |                 |                 |                |                 |                     |                     |  |  |
|-----------------------------------------------------------|--------------|-----------------|-----------------|-----------------|----------------|-----------------|---------------------|---------------------|--|--|
| The School District of Sarasota County, FL                |              |                 |                 |                 |                |                 |                     |                     |  |  |
| Revenue & Expenditures - Budget And Actual                | Account      | Budgeted        | Amounts         | Actual          | Percentage of  | Prior YTD       | Difference          | %                   |  |  |
| September 30, 2015                                        | Number       | Original        | Current         | Amounts         | Current Budget | Actual          | Increase/(Decrease) | Increase/(Decrease) |  |  |
| REVENUES                                                  |              |                 |                 |                 |                |                 |                     |                     |  |  |
| Federal Direct                                            | 3100         | 356,747.00      | 356,747.00      | 102,414.91      | 28.71%         | 103,754.83      | (1,339.92)          | -1.29%              |  |  |
| Federal Through State                                     | 3200         | 2,083,865.00    | 2,083,865.00    | 108,945.60      | 5.23%          | 100,614.28      | 8,331.32            | 8.28%               |  |  |
| State Sources                                             | 3300         | 84,912,719.00   | 84,912,719.00   | 20,236,149.44   | 23.83%         | 19,579,483.04   | 656,666.40          | 3.35%               |  |  |
| Local Sources                                             | 3400         | 308,739,020.00  | 308,739,020.00  | 1,289,091.75    | 0.42%          | 1,121,607.99    | 167,483.76          | 14.93%              |  |  |
| Total Revenues                                            |              | 396,092,351.00  | 396,092,351.00  | 21,736,601.70   | 5.49%          | 20,905,460.14   | 831,141.56          | 3.98%               |  |  |
| EXPENDITURES                                              |              |                 |                 |                 |                |                 |                     |                     |  |  |
| Current:                                                  |              |                 |                 |                 |                |                 |                     |                     |  |  |
| Instruction                                               | 5000         | 274,904,168.00  | 274,904,168.00  | 45,008,088.90   | 16.37%         | 44,836,125.67   | 171,963.23          | 0.38%               |  |  |
| Student Support Services                                  | 6100         | 23,228,519.00   | 23,228,519.00   | 3,963,763.53    | 17.06%         | 3,982,630.55    | (18,867.02)         | -0.47%              |  |  |
| Instructional Media Services                              | 6200         | 7,039,926.00    | 7,039,926.00    | 1,118,897.65    | 15.89%         | 846,596.94      | 272,300.71          | 32.16%              |  |  |
| Instruction and Curriculum Development Services           | 6300         | 2,833,277.00    | 2,833,277.00    | 566,597.61      | 20.00%         | 554,049.57      | 12,548.04           | 2.26%               |  |  |
| Instructional Staff Training Services                     | 6400         | 1,069,259.00    | 1,069,259.00    | 144,246.73      | 13.49%         | 167,981.74      | (23,735.01)         | -14.13%             |  |  |
| Instruction Related Technolgy                             | 6500         | 3,342,333.00    | 3,342,333.00    | 1,243,188.96    | 37.20%         | 794,802.02      | 448,386.94          | 56.41%              |  |  |
| Board                                                     | 7100         | 1,154,091.00    | 1,154,091.00    | 212,567.77      | 18.42%         | 155,726.79      | 56,840.98           | 36.50%              |  |  |
| General Administration                                    | 7200         | 1,997,527.00    | 1,997,527.00    | 380,416.71      | 19.04%         | 508,407.96      | (127,991.25)        | -25.17%             |  |  |
| School Administration                                     | 7300         | 18,653,152.00   | 18,653,152.00   | 4,095,737.14    | 21.96%         | 3,970,639.32    | 125,097.82          | 3.15%               |  |  |
| Facilities Acquisition and Construction                   | 7410         | 45,037.00       | 45,037.00       | 34,945.36       | 77.59%         | 12,298.00       | 22,647.36           | 184.15%             |  |  |
| Fiscal Services                                           | 7500         | 2,080,690.00    | 2,080,690.00    | 519,637.03      | 24.97%         | 506,438.46      | 13,198.57           | 2.61%               |  |  |
| Food Services                                             | 7600         | 47,588.00       | 47,588.00       | 10,922.82       | 22.95%         | 6,655.93        | 4,266.89            | 64.11%              |  |  |
| Central Services                                          | 7700         | 6,121,486.00    | 6,121,486.00    | 1,394,183.81    | 22.78%         | 1,466,443.33    | (72,259.52)         | -4.93%              |  |  |
| Pupil Transportation Services                             | 7800         | 16,740,872.00   | 16,740,872.00   | 2,934,834.68    | 17.53%         | 3,256,991.49    | (322,156.81)        | -9.89%              |  |  |
| Operation of Plant                                        | 7900         | 35,174,770.00   | 35,174,770.00   | 7,860,661.45    | 22.35%         | 8,321,572.17    | (460,910.72)        | -5.54%              |  |  |
| Maintenance of Plant                                      | 8100         | 14,890,709.00   | 14,890,709.00   | 3,974,807.33    | 26.69%         | 4,158,838.62    | (184,031.29)        | -4.43%              |  |  |
| Administrative Tech Services                              | 8200         | 4,138,033.00    | 4,138,033.00    | 1,195,637.75    | 28.89%         | 1,110,822.44    | 84,815.31           | 7.64%               |  |  |
| Community Services                                        | 9100         | 2,947,440.00    | 2,947,440.00    | 403,393.94      | 13.69%         | 513,866.15      | (110,472.21)        | -21.50%             |  |  |
| Debt Service                                              | 9200         |                 |                 |                 |                |                 |                     |                     |  |  |
| Total Expenditures                                        |              | 416,408,877.00  | 416,408,877.00  | 75,062,529.17   | 18.03%         | 75,170,887.15   | (108,357.98)        | -0.14%              |  |  |
| Excess (Deficiency) of Revenues Over (Under) Expenditures |              | (20,316,526.00) | (20,316,526.00) | (53,325,927.47) | 262.48%        | (54,265,427.01) | 939,499.54          | -1.73%              |  |  |
| OTHER FINANCING SOURCES (USES)                            |              |                 |                 |                 |                |                 |                     |                     |  |  |
| Other Financing Sources                                   | 3700         |                 |                 |                 |                |                 |                     |                     |  |  |
| Transfers In                                              | 3600         | 19,345,336.00   | 19,345,336.00   | 4,912,164.48    | 25.39%         | 5,278,438.52    | (366,274.04)        |                     |  |  |
| Transfers Out                                             | 9700         | (577,910.00)    | (577,910.00)    | 0.00            | 0.00%          | 0.00            | 0.00                |                     |  |  |
| <b>Total Other Financing Sources (Uses)</b>               |              | 18,767,426.00   | 18,767,426.00   | 4,912,164.48    | 26.17%         | 5,278,438.52    | (366,274.04)        |                     |  |  |
| Net Change in Fund Balances                               |              | (1,549,100.00)  | (1,549,100.00)  | (48,413,762.99) |                | (48,986,988.49) | 573,225.50          |                     |  |  |
| Fund Balances, Prior Year                                 | 2800         | 44,840,713.00   | 44,840,713.00   | 44,840,711.13   | 100.00%        | 50,883,259.32   | (6,042,548.19)      | -11.88%             |  |  |
| Adjustment to Fund Balances                               | 2891         | 0.00            | 0.00            |                 |                |                 |                     |                     |  |  |
| Fund Balances, Current Year                               | 2700         | 43,291,613.00   | 43,291,613.00   | (3,573,051.86)  | -8.25%         | 1,896,270.83    | (5,469,322.69)      | -288.43%            |  |  |