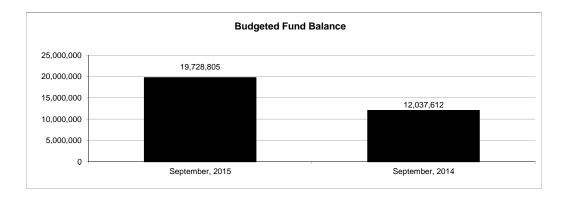

|                                                           |         | Internal Service Fund |                |               |                |               |                     |                     |
|-----------------------------------------------------------|---------|-----------------------|----------------|---------------|----------------|---------------|---------------------|---------------------|
| The School District of Sarasota County, FL                |         |                       |                |               |                |               |                     |                     |
| Revenue & Expenditures - Budget And Actual                | Account | Budgeted              | Amounts        | Actual        | Percentage of  | Prior YTD     | Difference          | %                   |
| September 30, 2015                                        | Number  | Original              | Current        | Amounts       | Current Budget | Actual        | Increase/(Decrease) | Increase/(Decrease) |
| REVENUES                                                  |         |                       |                |               |                |               |                     |                     |
| Federal Direct                                            | 3100    |                       |                |               |                |               |                     |                     |
| Federal Through State                                     | 3200    |                       |                |               |                |               |                     |                     |
| State Sources                                             | 3300    |                       |                |               |                |               |                     |                     |
| Local Sources                                             | 3400    | 28,436,116.00         | 28,436,116.00  | 792,601.12    | 2.79%          | 1,063,150.44  | (270,549.32)        | -25.45%             |
| Total Revenues                                            |         | 28,436,116.00         | 28,436,116.00  | 792,601.12    | 2.79%          | 1,063,150.44  | (270,549.32)        | -25.45%             |
| EXPENDITURES                                              |         |                       |                |               |                |               |                     |                     |
| Current:                                                  |         |                       |                |               |                |               |                     |                     |
| Instruction                                               | 5000    |                       |                |               |                |               |                     |                     |
| Student Support Services                                  | 6100    |                       |                |               |                |               |                     |                     |
| Instructional Media Services                              | 6200    |                       |                |               |                |               |                     |                     |
| Instruction and Curriculum Development Services           | 6300    |                       |                |               |                |               |                     |                     |
| Instructional Staff Training Services                     | 6400    |                       |                |               |                |               |                     |                     |
| Instruction Related Technolgy                             | 6500    |                       |                |               |                |               |                     |                     |
| Board                                                     | 7100    |                       |                |               |                |               |                     |                     |
| General Administration                                    | 7200    |                       |                |               |                |               |                     |                     |
| School Administration                                     | 7300    |                       |                |               |                |               |                     |                     |
| Facilities Acquisition and Construction                   | 7410    |                       |                |               |                |               |                     |                     |
| Fiscal Services                                           | 7500    |                       |                |               |                |               |                     |                     |
| Food Services                                             | 7600    |                       |                |               |                |               |                     |                     |
| Central Services                                          | 7700    | 30,483,098.00         | 30,483,098.00  | 1,408,960.04  | 4.62%          | 1,241,375.06  | 167,584.98          | 13.50%              |
| Pupil Transportation Services                             | 7800    |                       |                |               |                |               |                     |                     |
| Operation of Plant                                        | 7900    |                       |                |               |                |               |                     |                     |
| Maintenance of Plant                                      | 8100    |                       |                |               |                |               |                     |                     |
| Administrative Tech Services                              | 8200    |                       |                |               |                |               |                     |                     |
| Community Services                                        | 9100    |                       |                |               |                |               |                     |                     |
| Debt Service                                              | 9200    |                       |                |               |                |               |                     |                     |
| Total Expenditures                                        |         | 30,483,098.00         | 30,483,098.00  | 1,408,960.04  | 4.62%          | 1,241,375.06  | 167,584.98          | 13.50%              |
| Excess (Deficiency) of Revenues Over (Under) Expenditures |         | (2,046,982.00)        | (2,046,982.00) | (616,358.92)  | 30.11%         | (178,224.62)  | (438,134.30)        | 245.83%             |
| OTHER FINANCING SOURCES (USES)                            |         |                       |                |               |                |               |                     |                     |
| Transfers In                                              | 3600    | 7,382,499.00          | 7,382,499.00   | 0.00          | 0.00%          | 0.00          | 0.00                |                     |
| Transfers Out                                             | 9700    |                       |                |               |                |               |                     |                     |
| Total Other Financing Sources (Uses)                      |         | 7,382,499.00          | 7,382,499.00   | 0.00          | 0.00%          | 0.00          | 0.00                |                     |
| Change in Net Position                                    |         | 5,335,517.00          | 5,335,517.00   | (616,358.92)  | -11.55%        | (178,224.62)  | (438,134.30)        | 245.83%             |
| Net Position, Prior Year                                  | 2800    | 14,393,288.00         | 14,393,288.00  | 14,393,285.25 | 100.00%        | 13,614,599.82 | 778,685.43          | 5.72%               |
| Adjustment to Net Position                                | 2891    |                       |                |               |                |               |                     |                     |
| Net Position, Current Year                                | 2700    | 19,728,805.00         | 19,728,805.00  | 13,776,926.33 | 69.83%         | 13,436,375.20 | 340,551.13          | 2.53%               |