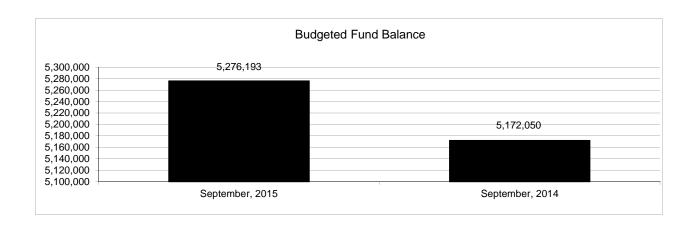

|                                                           |         | Food Service  |               |                |                |                |                     |                     |  |
|-----------------------------------------------------------|---------|---------------|---------------|----------------|----------------|----------------|---------------------|---------------------|--|
| The School District of Sarasota County, FL                |         |               |               |                |                |                |                     |                     |  |
| Revenue & Expenditures - Budget And Actual                | Account | Budgeted      | Amounts       | Actual         | Percentage of  | Prior YTD      | Difference          | %                   |  |
| September 30, 2015                                        | Number  | Original      | Current       | Amounts        | Current Budget | Actual         | Increase/(Decrease) | Increase/(Decrease) |  |
| REVENUES                                                  |         |               |               |                |                |                |                     |                     |  |
| Federal Direct                                            | 3100    |               |               |                |                |                |                     |                     |  |
| Federal Through State                                     | 3200    | 12,893,035.00 | 12,893,035.00 | 726,217.95     | 5.63%          | 322,030.97     | 404,186.98          |                     |  |
| State Sources                                             | 3300    | 169,154.00    | 169,154.00    | 0.00           | 0.00%          | 0.00           | 0.00                |                     |  |
| Local Sources                                             | 3400    | 5,018,100.00  | 5,018,100.00  | 989,009.05     | 19.71%         | 1,133,011.22   | (144,002.17)        | -12.71%             |  |
| Total Revenues                                            |         | 18,080,289.00 | 18,080,289.00 | 1,715,227.00   | 9.49%          | 1,455,042.19   | 260,184.81          | 17.88%              |  |
| EXPENDITURES                                              |         |               |               |                |                |                |                     |                     |  |
| Current:                                                  |         |               |               |                |                |                |                     |                     |  |
| Instruction                                               | 5000    |               |               |                |                |                |                     |                     |  |
| Student Support Services                                  | 6100    |               |               |                |                |                |                     |                     |  |
| Instructional Media Services                              | 6200    |               |               |                |                |                |                     |                     |  |
| Instruction and Curriculum Development Services           | 6300    |               |               |                |                |                |                     |                     |  |
| Instructional Staff Training Services                     | 6400    |               |               |                |                |                |                     |                     |  |
| Instruction Related Technolgy                             | 6500    |               |               |                |                |                |                     |                     |  |
| Board                                                     | 7100    |               |               |                |                |                |                     |                     |  |
| General Administration                                    | 7200    |               |               |                |                |                |                     |                     |  |
| School Administration                                     | 7300    |               |               |                |                |                |                     |                     |  |
| Facilities Acquisition and Construction                   | 7410    |               |               |                |                |                |                     |                     |  |
| Fiscal Services                                           | 7500    |               |               |                |                |                |                     |                     |  |
| Food Services                                             | 7600    | 18,198,632.00 | 18,198,632.00 | 2,813,588.81   | 15.46%         | 2,982,675.03   | (169,086.22)        | -5.67%              |  |
| Central Services                                          | 7700    |               |               |                |                |                |                     |                     |  |
| Pupil Transportation Services                             | 7800    |               |               |                |                |                |                     |                     |  |
| Operation of Plant                                        | 7900    |               |               |                |                |                |                     |                     |  |
| Maintenance of Plant                                      | 8100    |               |               |                |                |                |                     |                     |  |
| Administrative Tech Services                              | 8200    |               |               |                |                |                |                     |                     |  |
| Community Services                                        | 9100    |               |               |                |                |                |                     |                     |  |
| Debt Service                                              | 9200    |               |               |                |                |                |                     |                     |  |
| Total Expenditures                                        |         | 18,198,632.00 | 18,198,632.00 | 2,813,588.81   | 15.46%         | 2,982,675.03   | (169,086.22)        | -5.67%              |  |
| Excess (Deficiency) of Revenues Over (Under) Expenditures | 3       | (118,343.00)  | (118,343.00)  | (1,098,361.81) | 928.12%        | (1,527,632.84) | 429,271.03          | -28.10%             |  |
| OTHER FINANCING SOURCES (USES)                            |         |               |               |                |                |                |                     |                     |  |
| Transfers In                                              | 3600    |               |               |                |                |                |                     |                     |  |
| Transfers Out                                             | 9700    |               |               |                |                |                |                     |                     |  |
| <b>Total Other Financing Sources (Uses)</b>               |         | 0.00          | 0.00          | 0.00           |                | 0.00           | 0.00                |                     |  |
| Net Change in Fund Balances                               |         | (118,343.00)  | (118,343.00)  | (1,098,361.81) | 928.12%        | (1,527,632.84) | 429,271.03          | -28.10%             |  |
| Fund Balances, Prior Year                                 | 2800    | 5,394,536.00  | 5,394,536.00  | 5,394,535.87   | 100.00%        | 5,130,964.70   | 263,571.17          | 5.14%               |  |
| Adjustment to Fund Balances                               | 2891    |               |               |                |                |                |                     |                     |  |
| Fund Balances, Current Year                               | 2700    | 5,276,193.00  | 5,276,193.00  | 4,296,174.06   | 81.43%         | 3,603,331.86   | 692,842.20          | 19.23%              |  |