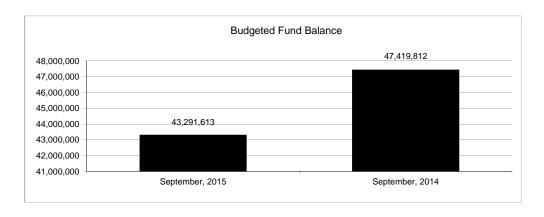

|                                                           | General Fund |                 |                 |                 |                |                 |                     |                     |  |  |
|-----------------------------------------------------------|--------------|-----------------|-----------------|-----------------|----------------|-----------------|---------------------|---------------------|--|--|
| The School District of Sarasota County, FL                |              |                 |                 |                 |                |                 |                     |                     |  |  |
| Revenue & Expenditures - Budget And Actual                | Account      | Budgeted        | Amounts         | Actual          | Percentage of  | Prior YTD       | Difference          | %                   |  |  |
| September 30, 2015                                        | Number       | Original        | Current         | Amounts         | Current Budget | Actual          | Increase/(Decrease) | Increase/(Decrease) |  |  |
| REVENUES                                                  |              |                 |                 |                 |                |                 |                     |                     |  |  |
| Federal Direct                                            | 3100         | 356,747.00      | 356,747.00      | 102,414.91      | 28.71%         | 103,754.83      | (1,339.92)          | -1.29%              |  |  |
| Federal Through State                                     | 3200         | 2,083,865.00    | 2,083,865.00    | 108,945.60      | 5.23%          | 100,614.28      | 8,331.32            | 8.28%               |  |  |
| State Sources                                             | 3300         | 84,912,719.00   | 84,912,719.00   | 20,236,149.44   | 23.83%         | 19,579,483.04   | 656,666.40          | 3.35%               |  |  |
| Local Sources                                             | 3400         | 308,739,020.00  | 308,739,020.00  | 1,289,091.75    | 0.42%          | 1,121,607.99    | 167,483.76          | 14.93%              |  |  |
| Total Revenues                                            |              | 396,092,351.00  | 396,092,351.00  | 21,736,601.70   | 5.49%          | 20,905,460.14   | 831,141.56          | 3.98%               |  |  |
| EXPENDITURES                                              |              |                 |                 |                 |                |                 |                     |                     |  |  |
| Current:                                                  |              |                 |                 |                 |                |                 |                     |                     |  |  |
| Instruction                                               | 5000         | 274,904,168.00  | 274,904,168.00  | 45,008,088.90   | 16.37%         | 44,836,125.67   | 171,963.23          | 0.38%               |  |  |
| Student Support Services                                  | 6100         | 23,228,519.00   | 23,228,519.00   | 3,963,763.53    | 17.06%         | 3,982,630.55    | (18,867.02)         | -0.47%              |  |  |
| Instructional Media Services                              | 6200         | 7,039,926.00    | 7,039,926.00    | 1,118,897.65    | 15.89%         | 846,596.94      | 272,300.71          | 32.16%              |  |  |
| Instruction and Curriculum Development Services           | 6300         | 2,833,277.00    | 2,833,277.00    | 566,597.61      | 20.00%         | 554,049.57      | 12,548.04           | 2.26%               |  |  |
| Instructional Staff Training Services                     | 6400         | 1,069,259.00    | 1,069,259.00    | 144,246.73      | 13.49%         | 167,981.74      | (23,735.01)         | -14.13%             |  |  |
| Instruction Related Technolgy                             | 6500         | 3,342,333.00    | 3,342,333.00    | 1,243,188.96    | 37.20%         | 794,802.02      | 448,386.94          | 56.41%              |  |  |
| Board                                                     | 7100         | 1,154,091.00    | 1,154,091.00    | 212,567.77      | 18.42%         | 155,726.79      | 56,840.98           | 36.50%              |  |  |
| General Administration                                    | 7200         | 1,997,527.00    | 1,997,527.00    | 380,416.71      | 19.04%         | 508,407.96      | (127,991.25)        | -25.17%             |  |  |
| School Administration                                     | 7300         | 18,653,152.00   | 18,653,152.00   | 4,095,737.14    | 21.96%         | 3,970,639.32    | 125,097.82          | 3.15%               |  |  |
| Facilities Acquisition and Construction                   | 7410         | 45,037.00       | 45,037.00       | 34,945.36       | 77.59%         | 12,298.00       | 22,647.36           | 184.15%             |  |  |
| Fiscal Services                                           | 7500         | 2,080,690.00    | 2,080,690.00    | 519,637.03      | 24.97%         | 506,438.46      | 13,198.57           | 2.61%               |  |  |
| Food Services                                             | 7600         | 47,588.00       | 47,588.00       | 10,922.82       | 22.95%         | 6,655.93        | 4,266.89            | 64.11%              |  |  |
| Central Services                                          | 7700         | 6,121,486.00    | 6,121,486.00    | 1,394,183.81    | 22.78%         | 1,466,443.33    | (72,259.52)         | -4.93%              |  |  |
| Pupil Transportation Services                             | 7800         | 16,740,872.00   | 16,740,872.00   | 2,934,834.68    | 17.53%         | 3,256,991.49    | (322,156.81)        | -9.89%              |  |  |
| Operation of Plant                                        | 7900         | 35,174,770.00   | 35,174,770.00   | 7,860,661.45    | 22.35%         | 8,321,572.17    | (460,910.72)        | -5.54%              |  |  |
| Maintenance of Plant                                      | 8100         | 14,890,709.00   | 14,890,709.00   | 3,974,807.33    | 26.69%         | 4,158,838.62    | (184,031.29)        | -4.43%              |  |  |
| Administrative Tech Services                              | 8200         | 4,138,033.00    | 4,138,033.00    | 1,195,637.75    | 28.89%         | 1,110,822.44    | 84,815.31           | 7.64%               |  |  |
| Community Services                                        | 9100         | 2,947,440.00    | 2,947,440.00    | 403,393.94      | 13.69%         | 513,866.15      | (110,472.21)        | -21.50%             |  |  |
| Debt Service                                              | 9200         |                 |                 |                 |                |                 |                     |                     |  |  |
| Total Expenditures                                        |              | 416,408,877.00  | 416,408,877.00  | 75,062,529.17   | 18.03%         | 75,170,887.15   | (108,357.98)        | -0.14%              |  |  |
| Excess (Deficiency) of Revenues Over (Under) Expenditures |              | (20,316,526.00) | (20,316,526.00) | (53,325,927.47) | 262.48%        | (54,265,427.01) | 939,499.54          | -1.73%              |  |  |
| OTHER FINANCING SOURCES (USES)                            |              |                 |                 |                 |                |                 |                     |                     |  |  |
| Other Financing Sources                                   | 3700         |                 |                 |                 |                |                 |                     |                     |  |  |
| Transfers In                                              | 3600         | 19,345,336.00   | 19,345,336.00   | 4,912,164.48    | 25.39%         | 5,278,438.52    | (366,274.04)        |                     |  |  |
| Transfers Out                                             | 9700         | (577,910.00)    | (577,910.00)    | 0.00            | 0.00%          | 0.00            | 0.00                |                     |  |  |
| <b>Total Other Financing Sources (Uses)</b>               |              | 18,767,426.00   | 18,767,426.00   | 4,912,164.48    | 26.17%         | 5,278,438.52    | (366,274.04)        |                     |  |  |
| Net Change in Fund Balances                               |              | (1,549,100.00)  | (1,549,100.00)  | (48,413,762.99) |                | (48,986,988.49) | 573,225.50          |                     |  |  |
| Fund Balances, Prior Year                                 | 2800         | 44,840,713.00   | 44,840,713.00   | 44,840,711.13   | 100.00%        | 50,883,259.32   | (6,042,548.19)      | -11.88%             |  |  |
| Adjustment to Fund Balances                               | 2891         | 0.00            | 0.00            |                 |                |                 |                     |                     |  |  |
| Fund Balances, Current Year                               | 2700         | 43,291,613.00   | 43,291,613.00   | (3,573,051.86)  | -8.25%         | 1,896,270.83    | (5,469,322.69)      | -288.43%            |  |  |