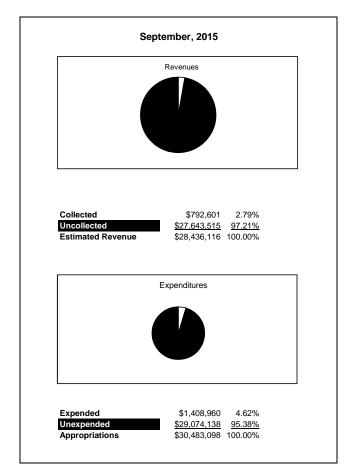

|                                                           |         | Internal Service Fund |                |               |                |               |                     |                     |
|-----------------------------------------------------------|---------|-----------------------|----------------|---------------|----------------|---------------|---------------------|---------------------|
| The School District of Sarasota County, FL                |         |                       |                |               |                |               |                     |                     |
| Revenue & Expenditures - Budget And Actual                | Account | Budgeted              | Amounts        | Actual        | Percentage of  | Prior YTD     | Difference          | %                   |
| September 30, 2015                                        | Number  | Original              | Current        | Amounts       | Current Budget | Actual        | Increase/(Decrease) | Increase/(Decrease) |
| REVENUES                                                  |         |                       |                |               |                |               |                     |                     |
| Federal Direct                                            | 3100    |                       |                |               |                |               |                     |                     |
| Federal Through State                                     | 3200    |                       |                |               |                |               |                     |                     |
| State Sources                                             | 3300    |                       |                |               |                |               |                     |                     |
| Local Sources                                             | 3400    | 28,436,116.00         | 28,436,116.00  | 792,601.12    | 2.79%          | 1,063,150.44  | (270,549.32)        | -25.45%             |
| Total Revenues                                            |         | 28,436,116.00         | 28,436,116.00  | 792,601.12    | 2.79%          | 1,063,150.44  | (270,549.32)        | -25.45%             |
| EXPENDITURES                                              |         |                       |                |               |                |               |                     |                     |
| Current:                                                  |         |                       |                |               |                |               |                     |                     |
| Instruction                                               | 5000    |                       |                |               |                |               |                     |                     |
| Student Support Services                                  | 6100    |                       |                |               |                |               |                     |                     |
| Instructional Media Services                              | 6200    |                       |                |               |                |               |                     |                     |
| Instruction and Curriculum Development Services           | 6300    |                       |                |               |                |               |                     |                     |
| Instructional Staff Training Services                     | 6400    |                       |                |               |                |               |                     |                     |
| Instruction Related Technolgy                             | 6500    |                       |                |               |                |               |                     |                     |
| Board                                                     | 7100    |                       |                |               |                |               |                     |                     |
| General Administration                                    | 7200    |                       |                |               |                |               |                     |                     |
| School Administration                                     | 7300    |                       |                |               |                |               |                     |                     |
| Facilities Acquisition and Construction                   | 7410    |                       |                |               |                |               |                     |                     |
| Fiscal Services                                           | 7500    |                       |                |               |                |               |                     |                     |
| Food Services                                             | 7600    |                       |                |               |                |               |                     |                     |
| Central Services                                          | 7700    | 30,483,098.00         | 30,483,098.00  | 1,408,960.04  | 4.62%          | 1,241,375.06  | 167,584.98          | 13.50%              |
| Pupil Transportation Services                             | 7800    |                       |                |               |                |               |                     |                     |
| Operation of Plant                                        | 7900    |                       |                |               |                |               |                     |                     |
| Maintenance of Plant                                      | 8100    |                       |                |               |                |               |                     |                     |
| Administrative Tech Services                              | 8200    |                       |                |               |                |               |                     |                     |
| Community Services                                        | 9100    |                       |                |               |                |               |                     |                     |
| Debt Service                                              | 9200    |                       |                |               |                |               |                     |                     |
| Total Expenditures                                        |         | 30,483,098.00         | 30,483,098.00  | 1,408,960.04  | 4.62%          | 1,241,375.06  | 167,584.98          | 13.50%              |
| Excess (Deficiency) of Revenues Over (Under) Expenditures |         | (2,046,982.00)        | (2,046,982.00) | (616,358.92)  | 30.11%         | (178,224.62)  | (438,134.30)        | 245.83%             |
| OTHER FINANCING SOURCES (USES)                            |         |                       |                |               |                |               |                     |                     |
| Transfers In                                              | 3600    | 7,382,499.00          | 7,382,499.00   | 0.00          | 0.00%          | 0.00          | 0.00                |                     |
| Transfers Out                                             | 9700    |                       |                |               |                |               |                     |                     |
| Total Other Financing Sources (Uses)                      |         | 7,382,499.00          | 7,382,499.00   | 0.00          | 0.00%          | 0.00          | 0.00                |                     |
| Change in Net Position                                    |         | 5,335,517.00          | 5,335,517.00   | (616,358.92)  | -11.55%        | (178,224.62)  | (438,134.30)        | 245.83%             |
| Net Position, Prior Year                                  | 2800    | 14,393,288.00         | 14,393,288.00  | 14,393,285.25 | 100.00%        | 13,614,599.82 | 778,685.43          | 5.72%               |
| Adjustment to Net Position                                | 2891    |                       |                |               |                |               |                     |                     |
| Net Position, Current Year                                | 2700    | 19,728,805.00         | 19,728,805.00  | 13,776,926.33 | 69.83%         | 13,436,375.20 | 340,551.13          | 2.53%               |