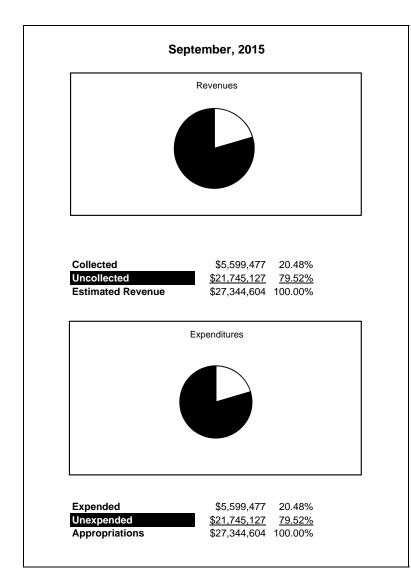

|                                                           |         | Special Revenue |               |              |                       |              |                     |                     |
|-----------------------------------------------------------|---------|-----------------|---------------|--------------|-----------------------|--------------|---------------------|---------------------|
| The School District of Sarasota County, FL                |         |                 |               |              |                       |              |                     |                     |
| Revenue & Expenditures - Budget And Actual                | Account | Budgeted        | Amounts       | Actual       | Percentage of         | Prior YTD    | Difference          | %                   |
| September 30, 2015                                        | Number  | Original        | Current       | Amounts      | <b>Current Budget</b> | Actual       | Increase/(Decrease) | Increase/(Decrease) |
| REVENUES                                                  |         |                 |               |              |                       |              |                     |                     |
| Federal Direct                                            | 3100    | 1,244,694.00    | 1,244,694.00  | 314,921.69   | 25.30%                | 79,208.79    | 235,712.90          | 297.58%             |
| Federal Through State                                     | 3200    | 23,136,334.00   | 23,136,334.00 | 3,478,551.30 | 15.04%                | 3,126,834.42 | 351,716.88          | 11.25%              |
| State Sources                                             | 3300    |                 |               |              |                       |              |                     |                     |
| Local Sources                                             | 3400    | 2,963,576.00    | 2,963,576.00  | 1,806,004.09 | 60.94%                | 1,440,796.24 | 365,207.85          | 25.35%              |
| Total Revenues                                            |         | 27,344,604.00   | 27,344,604.00 | 5,599,477.08 | 20.48%                | 4,646,839.45 | 952,637.63          | 20.50%              |
| EXPENDITURES                                              |         |                 |               |              |                       |              |                     |                     |
| Current:                                                  |         |                 |               |              |                       |              |                     |                     |
| Instruction                                               | 5000    | 17,056,883.00   | 17,056,883.00 | 3,554,854.46 | 20.84%                | 3,215,668.57 | 339,185.89          | 10.55%              |
| Student Support Services                                  | 6100    | 3,390,876.00    | 3,390,876.00  | 521,574.04   | 15.38%                | 426,576.75   | 94,997.29           | 22.27%              |
| Instructional Media Services                              | 6200    |                 |               |              |                       | 0.00         |                     |                     |
| Instruction and Curriculum Development Services           | 6300    | 904,842.00      | 904,842.00    | 157,874.47   | 17.45%                | 139,331.69   | 18,542.78           | 13.31%              |
| Instructional Staff Training Services                     | 6400    | 3,572,529.00    | 3,572,529.00  | 455,332.93   | 12.75%                | 625,884.36   | (170,551.43)        | -27.25%             |
| Instruction Related Technolgy                             | 6500    | 393,151.00      | 393,151.00    | 393,150.82   | 100.00%               | 18,627.92    | 374,522.90          | 2010.55%            |
| Board                                                     | 7100    | 85,846.00       | 85,846.00     | 0.00         | 0.00%                 |              | 0.00                |                     |
| General Administration                                    | 7200    | 959,294.00      | 959,294.00    | 203,842.15   | 21.25%                | 59,001.51    | 144,840.64          | 245.49%             |
| School Administration                                     | 7300    | 2,000.00        | 2,000.00      | 5,739.70     | 286.99%               | 12,459.20    | (6,719.50)          | -53.93%             |
| Facilities Acquisition and Construction                   | 7410    |                 | _             |              |                       | 0.00         |                     |                     |
| Fiscal Services                                           | 7500    | 31,152.00       | 31,152.00     | 6,029.49     | 19.36%                | 12,779.95    | (6,750.46)          | -52.82%             |
| Food Services                                             | 7600    |                 |               |              |                       |              |                     |                     |
| Central Services                                          | 7700    | 41,531.00       | 41,531.00     | 26,871.96    | 64.70%                | 57,300.71    | (30,428.75)         | -53.10%             |
| Pupil Transportation Services                             | 7800    | 71,500.00       | 71,500.00     | 14,454.19    | 20.22%                | 0.00         | 14,454.19           |                     |
| Operation of Plant                                        | 7900    |                 |               |              |                       | 0.00         |                     |                     |
| Maintenance of Plant                                      | 8100    |                 |               |              |                       |              |                     |                     |
| Administrative Tech Services                              | 8200    |                 |               |              |                       |              |                     |                     |
| Community Services                                        | 9100    | 835,000.00      | 835,000.00    | 259,752.87   | 31.11%                | 79,208.79    | 180,544.08          | 227.93%             |
| Debt Service                                              | 9200    |                 |               |              |                       |              |                     |                     |
| Total Expenditures                                        |         | 27,344,604.00   | 27,344,604.00 | 5,599,477.08 | 20.48%                | 4,646,839.45 | 952,637.63          | 20.50%              |
| Excess (Deficiency) of Revenues Over (Under) Expenditures |         | 0.00            | 0.00          | 0.00         |                       | 0.00         | 0.00                |                     |
| OTHER FINANCING SOURCES (USES)                            |         |                 |               |              |                       |              |                     |                     |
| Transfers In                                              | 3600    |                 |               |              |                       |              |                     |                     |
| Transfers Out                                             | 9700    |                 |               |              |                       |              |                     |                     |
| Total Other Financing Sources (Uses)                      |         | 0.00            | 0.00          | 0.00         |                       | 0.00         | 0.00                |                     |
| Net Change in Fund Balances                               |         | 0.00            | 0.00          | 0.00         |                       | 0.00         | 0.00                |                     |
| Fund Balances, Prior Year                                 | 2800    | 65,335.00       | 65,335.00     | 65,335.13    |                       | 64,583.12    | 752.01              |                     |
| Adjustment to Fund Balances                               | 2891    |                 |               |              |                       |              |                     |                     |
| Fund Balances, Current Year                               | 2700    | 65,335.00       | 65,335.00     | 65,335.13    |                       | 64,583.12    | 752.01              |                     |