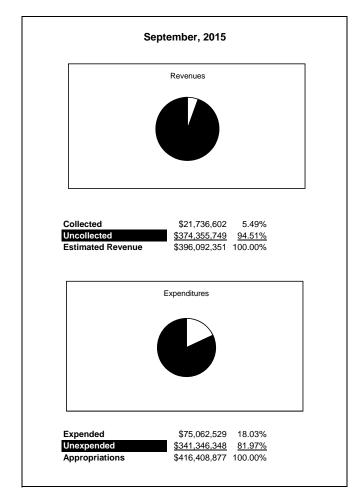

|                                                           | General Fund |                 |                 |                 |                |                 |                     |                     |  |  |
|-----------------------------------------------------------|--------------|-----------------|-----------------|-----------------|----------------|-----------------|---------------------|---------------------|--|--|
| The School District of Sarasota County, FL                |              |                 |                 |                 |                |                 |                     |                     |  |  |
| Revenue & Expenditures - Budget And Actual                | Account      | Budgeted        | Amounts         | Actual          | Percentage of  | Prior YTD       | Difference          | %                   |  |  |
| September 30, 2015                                        | Number       | Original        | Current         | Amounts         | Current Budget | Actual          | Increase/(Decrease) | Increase/(Decrease) |  |  |
| REVENUES                                                  |              |                 |                 |                 |                |                 |                     |                     |  |  |
| Federal Direct                                            | 3100         | 356,747.00      | 356,747.00      | 102,414.91      | 28.71%         | 103,754.83      | (1,339.92)          | -1.29%              |  |  |
| Federal Through State                                     | 3200         | 2,083,865.00    | 2,083,865.00    | 108,945.60      | 5.23%          | 100,614.28      | 8,331.32            | 8.28%               |  |  |
| State Sources                                             | 3300         | 84,912,719.00   | 84,912,719.00   | 20,236,149.44   | 23.83%         | 19,579,483.04   | 656,666.40          | 3.35%               |  |  |
| Local Sources                                             | 3400         | 308,739,020.00  | 308,739,020.00  | 1,289,091.75    | 0.42%          | 1,121,607.99    | 167,483.76          | 14.93%              |  |  |
| Total Revenues                                            |              | 396,092,351.00  | 396,092,351.00  | 21,736,601.70   | 5.49%          | 20,905,460.14   | 831,141.56          | 3.98%               |  |  |
| EXPENDITURES                                              |              |                 |                 |                 |                |                 |                     |                     |  |  |
| Current:                                                  |              |                 |                 |                 |                |                 |                     |                     |  |  |
| Instruction                                               | 5000         | 274,904,168.00  | 274,904,168.00  | 45,008,088.90   | 16.37%         | 44,836,125.67   | 171,963.23          | 0.38%               |  |  |
| Student Support Services                                  | 6100         | 23,228,519.00   | 23,228,519.00   | 3,963,763.53    | 17.06%         | 3,982,630.55    | (18,867.02)         | -0.47%              |  |  |
| Instructional Media Services                              | 6200         | 7,039,926.00    | 7,039,926.00    | 1,118,897.65    | 15.89%         | 846,596.94      | 272,300.71          | 32.16%              |  |  |
| Instruction and Curriculum Development Services           | 6300         | 2,833,277.00    | 2,833,277.00    | 566,597.61      | 20.00%         | 554,049.57      | 12,548.04           | 2.26%               |  |  |
| Instructional Staff Training Services                     | 6400         | 1,069,259.00    | 1,069,259.00    | 144,246.73      | 13.49%         | 167,981.74      | (23,735.01)         | -14.13%             |  |  |
| Instruction Related Technolgy                             | 6500         | 3,342,333.00    | 3,342,333.00    | 1,243,188.96    | 37.20%         | 794,802.02      | 448,386.94          | 56.41%              |  |  |
| Board                                                     | 7100         | 1,154,091.00    | 1,154,091.00    | 212,567.77      | 18.42%         | 155,726.79      | 56,840.98           | 36.50%              |  |  |
| General Administration                                    | 7200         | 1,997,527.00    | 1,997,527.00    | 380,416.71      | 19.04%         | 508,407.96      | (127,991.25)        | -25.17%             |  |  |
| School Administration                                     | 7300         | 18,653,152.00   | 18,653,152.00   | 4,095,737.14    | 21.96%         | 3,970,639.32    | 125,097.82          | 3.15%               |  |  |
| Facilities Acquisition and Construction                   | 7410         | 45,037.00       | 45,037.00       | 34,945.36       | 77.59%         | 12,298.00       | 22,647.36           | 184.15%             |  |  |
| Fiscal Services                                           | 7500         | 2,080,690.00    | 2,080,690.00    | 519,637.03      | 24.97%         | 506,438.46      | 13,198.57           | 2.61%               |  |  |
| Food Services                                             | 7600         | 47,588.00       | 47,588.00       | 10,922.82       | 22.95%         | 6,655.93        | 4,266.89            | 64.11%              |  |  |
| Central Services                                          | 7700         | 6,121,486.00    | 6,121,486.00    | 1,394,183.81    | 22.78%         | 1,466,443.33    | (72,259.52)         | -4.93%              |  |  |
| Pupil Transportation Services                             | 7800         | 16,740,872.00   | 16,740,872.00   | 2,934,834.68    | 17.53%         | 3,256,991.49    | (322,156.81)        | -9.89%              |  |  |
| Operation of Plant                                        | 7900         | 35,174,770.00   | 35,174,770.00   | 7,860,661.45    | 22.35%         | 8,321,572.17    | (460,910.72)        | -5.54%              |  |  |
| Maintenance of Plant                                      | 8100         | 14,890,709.00   | 14,890,709.00   | 3,974,807.33    | 26.69%         | 4,158,838.62    | (184,031.29)        | -4.43%              |  |  |
| Administrative Tech Services                              | 8200         | 4,138,033.00    | 4,138,033.00    | 1,195,637.75    | 28.89%         | 1,110,822.44    | 84,815.31           | 7.64%               |  |  |
| Community Services                                        | 9100         | 2,947,440.00    | 2,947,440.00    | 403,393.94      | 13.69%         | 513,866.15      | (110,472.21)        | -21.50%             |  |  |
| Debt Service                                              | 9200         |                 |                 |                 |                |                 |                     |                     |  |  |
| Total Expenditures                                        |              | 416,408,877.00  | 416,408,877.00  | 75,062,529.17   | 18.03%         | 75,170,887.15   | (108,357.98)        | -0.14%              |  |  |
| Excess (Deficiency) of Revenues Over (Under) Expenditures |              | (20,316,526.00) | (20,316,526.00) | (53,325,927.47) | 262.48%        | (54,265,427.01) | 939,499.54          | -1.73%              |  |  |
| OTHER FINANCING SOURCES (USES)                            |              |                 |                 |                 |                |                 |                     |                     |  |  |
| Other Financing Sources                                   | 3700         |                 |                 |                 |                |                 |                     |                     |  |  |
| Transfers In                                              | 3600         | 19,345,336.00   | 19,345,336.00   | 4,912,164.48    | 25.39%         | 5,278,438.52    | (366,274.04)        |                     |  |  |
| Transfers Out                                             | 9700         | (577,910.00)    | (577,910.00)    | 0.00            | 0.00%          | 0.00            | 0.00                |                     |  |  |
| <b>Total Other Financing Sources (Uses)</b>               |              | 18,767,426.00   | 18,767,426.00   | 4,912,164.48    | 26.17%         | 5,278,438.52    | (366,274.04)        |                     |  |  |
| Net Change in Fund Balances                               |              | (1,549,100.00)  | (1,549,100.00)  | (48,413,762.99) |                | (48,986,988.49) | 573,225.50          |                     |  |  |
| Fund Balances, Prior Year                                 | 2800         | 44,840,713.00   | 44,840,713.00   | 44,840,711.13   | 100.00%        | 50,883,259.32   | (6,042,548.19)      | -11.88%             |  |  |
| Adjustment to Fund Balances                               | 2891         | 0.00            | 0.00            |                 |                |                 |                     |                     |  |  |
| Fund Balances, Current Year                               | 2700         | 43,291,613.00   | 43,291,613.00   | (3,573,051.86)  | -8.25%         | 1,896,270.83    | (5,469,322.69)      | -288.43%            |  |  |