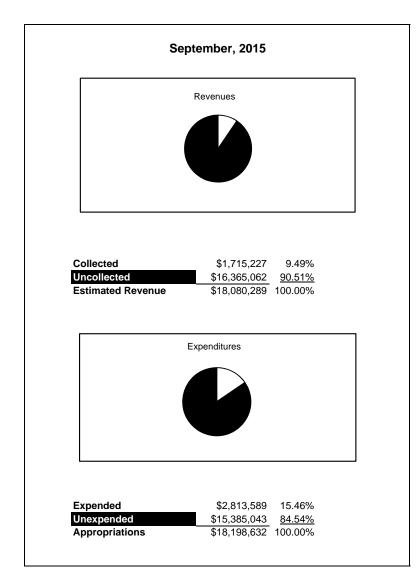

|                                                           |         | Food Service  |               |                |                |                |                     |                     |  |
|-----------------------------------------------------------|---------|---------------|---------------|----------------|----------------|----------------|---------------------|---------------------|--|
| The School District of Sarasota County, FL                |         |               |               |                |                |                |                     |                     |  |
| Revenue & Expenditures - Budget And Actual                | Account | Budgeted      | Amounts       | Actual         | Percentage of  | Prior YTD      | Difference          | %                   |  |
| September 30, 2015                                        | Number  | Original      | Current       | Amounts        | Current Budget | Actual         | Increase/(Decrease) | Increase/(Decrease) |  |
| REVENUES                                                  |         |               |               |                |                |                |                     |                     |  |
| Federal Direct                                            | 3100    |               |               |                |                |                |                     |                     |  |
| Federal Through State                                     | 3200    | 12,893,035.00 | 12,893,035.00 | 726,217.95     | 5.63%          | 322,030.97     | 404,186.98          |                     |  |
| State Sources                                             | 3300    | 169,154.00    | 169,154.00    | 0.00           | 0.00%          | 0.00           | 0.00                |                     |  |
| Local Sources                                             | 3400    | 5,018,100.00  | 5,018,100.00  | 989,009.05     | 19.71%         | 1,133,011.22   | (144,002.17)        | -12.71%             |  |
| Total Revenues                                            |         | 18,080,289.00 | 18,080,289.00 | 1,715,227.00   | 9.49%          | 1,455,042.19   | 260,184.81          | 17.88%              |  |
| EXPENDITURES                                              |         |               |               |                |                |                |                     |                     |  |
| Current:                                                  |         |               |               |                |                |                |                     |                     |  |
| Instruction                                               | 5000    |               |               |                |                |                |                     |                     |  |
| Student Support Services                                  | 6100    |               |               |                |                |                |                     |                     |  |
| Instructional Media Services                              | 6200    |               |               |                |                |                |                     |                     |  |
| Instruction and Curriculum Development Services           | 6300    |               |               |                |                |                |                     |                     |  |
| Instructional Staff Training Services                     | 6400    |               |               |                |                |                |                     |                     |  |
| Instruction Related Technolgy                             | 6500    |               |               |                |                |                |                     |                     |  |
| Board                                                     | 7100    |               |               |                |                |                |                     |                     |  |
| General Administration                                    | 7200    |               |               |                |                |                |                     |                     |  |
| School Administration                                     | 7300    |               |               |                |                |                |                     |                     |  |
| Facilities Acquisition and Construction                   | 7410    |               |               |                |                |                |                     |                     |  |
| Fiscal Services                                           | 7500    |               |               |                |                |                |                     |                     |  |
| Food Services                                             | 7600    | 18,198,632.00 | 18,198,632.00 | 2,813,588.81   | 15.46%         | 2,982,675.03   | (169,086.22)        | -5.67%              |  |
| Central Services                                          | 7700    |               |               |                |                |                |                     |                     |  |
| Pupil Transportation Services                             | 7800    |               |               |                |                |                |                     |                     |  |
| Operation of Plant                                        | 7900    |               |               |                |                |                |                     |                     |  |
| Maintenance of Plant                                      | 8100    |               |               |                |                |                |                     |                     |  |
| Administrative Tech Services                              | 8200    |               |               |                |                |                |                     |                     |  |
| Community Services                                        | 9100    |               |               |                |                |                |                     |                     |  |
| Debt Service                                              | 9200    |               |               |                |                |                |                     |                     |  |
| Total Expenditures                                        |         | 18,198,632.00 | 18,198,632.00 | 2,813,588.81   | 15.46%         | 2,982,675.03   | (169,086.22)        | -5.67%              |  |
| Excess (Deficiency) of Revenues Over (Under) Expenditures | 3       | (118,343.00)  | (118,343.00)  | (1,098,361.81) | 928.12%        | (1,527,632.84) | 429,271.03          | -28.10%             |  |
| OTHER FINANCING SOURCES (USES)                            |         |               |               |                |                |                |                     |                     |  |
| Transfers In                                              | 3600    |               |               |                |                |                |                     |                     |  |
| Transfers Out                                             | 9700    |               |               |                |                |                |                     |                     |  |
| <b>Total Other Financing Sources (Uses)</b>               |         | 0.00          | 0.00          | 0.00           |                | 0.00           | 0.00                |                     |  |
| Net Change in Fund Balances                               |         | (118,343.00)  | (118,343.00)  | (1,098,361.81) | 928.12%        | (1,527,632.84) | 429,271.03          | -28.10%             |  |
| Fund Balances, Prior Year                                 | 2800    | 5,394,536.00  | 5,394,536.00  | 5,394,535.87   | 100.00%        | 5,130,964.70   | 263,571.17          | 5.14%               |  |
| Adjustment to Fund Balances                               | 2891    |               |               |                |                |                |                     |                     |  |
| Fund Balances, Current Year                               | 2700    | 5,276,193.00  | 5,276,193.00  | 4,296,174.06   | 81.43%         | 3,603,331.86   | 692,842.20          | 19.23%              |  |